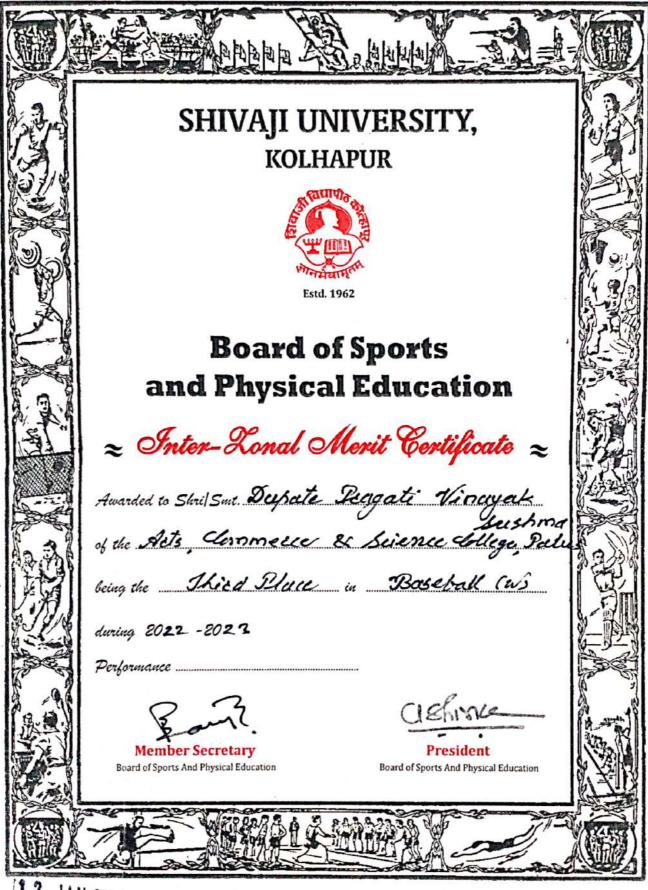

| 23. | Third Place (Free Style) Sports: Wrestling Free Style                                                                                                     | 241     |  |
|-----|-----------------------------------------------------------------------------------------------------------------------------------------------------------|---------|--|
| 24. | Third Place Sports: Boxing (M) 92 + KG                                                                                                                    | 242     |  |
| 25. | Third Place Sports: Boxing (M) 75-80 KG                                                                                                                   | 243     |  |
| 26. | Third Place Baseball (W)                                                                                                                                  | 244     |  |
| 27. | Zonal Merit Certificate Sports : Taekwondo                                                                                                                | 245     |  |
| 28. | First Rank in Maharashtra State Boys and Girls Youth (Under 21) Volleyball Championship at Chimur Chandrapur 8/12/2022 to 10/12/2022 Sports: Volleyball   | 246     |  |
| 29. | Second Rank in Maharashtra State Boys and Girls Youth Under (18) Volleyball Championship at Warora Chandrapur 18/10/2022 to 20/10/2022 Sports: Volleyball | 247-248 |  |
| 30. | Second Rank All India Inter-University Softball. Punjab<br>University, Chandigarh 17-03-2023 to 21-03-2023 Sports:<br>Softball                            | 249     |  |
| 31. | Second Rank All India Inter-University Softball. Punjab<br>University, Chandigarh 17-03-2023 to 21-03-2023 Sports:<br>Softball                            | 250     |  |
| 32. | First Place, Folk Dance 42nd Sangli District Youth Festival                                                                                               | 251-259 |  |
| 33. | First Place, Light Vocal 42nd Youth Festival District Level                                                                                               | 260     |  |
| 34  | First Place, Light Vocal Central Youth Festival (Aatpadi)                                                                                                 | 261     |  |
| 35. | Second Place, Foke Art Central Youth Festival (Aatpadi)                                                                                                   | 262-269 |  |
| 36. | First Place, (Western Group Song) Maharashtra State Inter<br>University Indradhanushya Youth Festival (Rahuri)                                            | 270     |  |
| 37. | Third Place, (Folk Orchestra) Maharashtra State Inter University Indradhanushya Youth Festival (Rahuri)                                                   | 271     |  |
| 35. | Fourth Place, (Western Group Song) (State) Western ZoneYouth Festival (Ganpat Universit, Mehsana Gujrat)                                                  | 272     |  |
| 39. | Fourth Place, (Indian Group Song) (State) Western Zone Youth Festival (Ganpat Universit, Mehsana Gujrat)                                                  | 273     |  |
| 40. | Consolation Award in Inter-University National Qawwali<br>Competition National Sharda University, Greater Noeada (Uttar<br>Pradesh)                       | 274     |  |
| 41. | First Place, (Western Group Song) National Rashtriya Youth Festival, Jain University, Bangalore (Karnataka)                                               | 275     |  |
| 42. | First Place, (Rally) National Rashtriya Youth Festival, Jain University, Bangalore (Karnataka)                                                            | 276     |  |
|     | 2023-2024                                                                                                                                                 |         |  |
| 1.  | Participation in University Team Zonal                                                                                                                    | 277     |  |
| 2.  | Second Rank in Boxing (M) Zonal                                                                                                                           | 278     |  |
| 3.  | First Position in Volleyball (M) Zonal                                                                                                                    | 279-290 |  |
| 4.  | Second Position in Handball (M) Zonal                                                                                                                     | 291-302 |  |
| 5.  | First Position in Softball (M) Zonal                                                                                                                      | 303-318 |  |
| 6.  | First Position in Baseball (M) Zonal                                                                                                                      | 319-334 |  |
| 7.  | First Position in Baseball (W) Zonal                                                                                                                      | 335-350 |  |
| 8.  | Third Position in Baseball (W) Inter-Zonal                                                                                                                | 351-366 |  |
| 9.  | All India Inter University Baseball (M) Tournament at                                                                                                     | 367     |  |