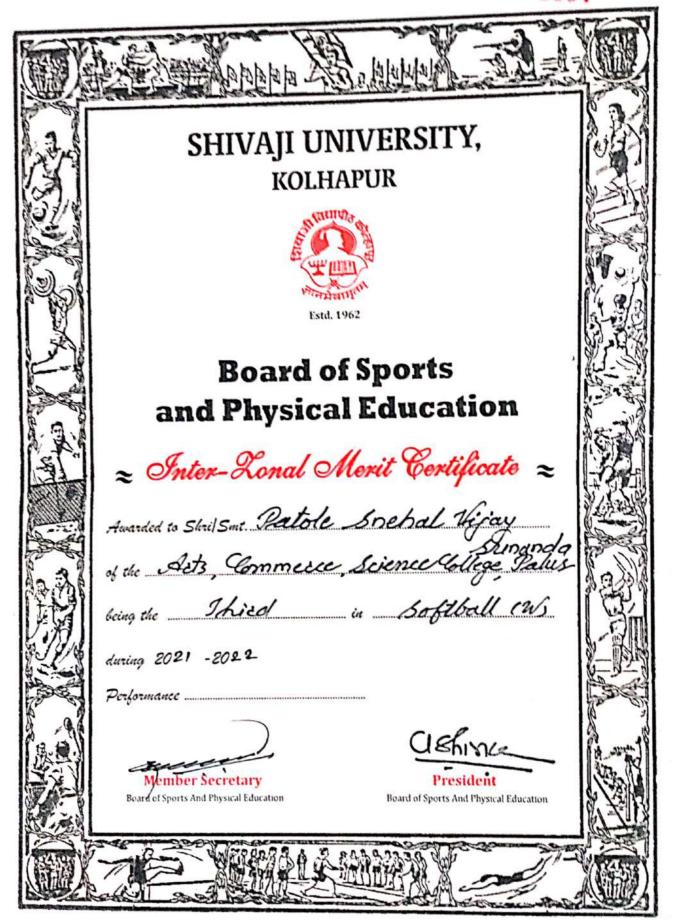

#### **INDEX**

| Sr.<br>No. | Particulars of Awards and Medals                                                                         | Page No. |
|------------|----------------------------------------------------------------------------------------------------------|----------|
| 110.       | 2019-2020                                                                                                |          |
| 1.         | Second Position Zonal Tournament Baseball (M)                                                            | 1-16     |
| 2.         | Second Position Zonal Tournament Baseball (W)                                                            | 2-25     |
| 3.         | Third Position Zonal Tournament Handball (M)                                                             | 26-37    |
| 4.         | Third Position Inter Zonal Tournament Softball (W and M)                                                 | 38-45    |
| 5.         | First Position Zonal Tournament Boxing (W) (69-75 KG)                                                    | 46       |
| 6.         | First Position Zonal Tournament Boxing (M) 52-56 KG)                                                     | 47       |
| 7.         | Second Position Zonal Tournament Boxing (W) (45-48 KG)                                                   | 48       |
| 8.         | Third Position Zonal Tournament Boxing (M) 60-64 KG)                                                     | 49       |
| 9.         | Second Position Inter Zonal Tournament Boxing (W) (69-75 KG)                                             | 50       |
| 10.        | Third Position Inter Zonal Tournament Boxing (W) (57-60 KG)                                              | 51       |
| 11.        | Third Position Zonal Tournament Boxing (W)                                                               | 52       |
| 12.        | Tournament/ Championship at Inter University Handball (M) Tournament at Gwalior Handball (M)             | 53       |
| 13.        | Tournament /Championship at Inter University Handball (M) Tournament at Kadapa Softball (M)              | 54       |
| 14.        | Tournament /Championship at Inter University Handball (M) Tournament at Patiala Softball (W)             | 55       |
| 15.        | Second Rank in Group Song                                                                                | 56-61    |
| 16.        | Third Rank in Marathi Elocution                                                                          | 62       |
|            | 2020-2021                                                                                                |          |
| 1.         | Third Rank Classical Instrumental Solo Percussion in 40th District Level (Online) Youth Festival 2020-21 | 63       |
| 2.         | Third Rank Classical Vocal in 40th District Level (Online) Youth Festival 2020-21                        | 64       |
|            | 2021-2022                                                                                                |          |
| 1.         | Certificate of Merit (Bronze Medal) 10/03/2022 to 14/03/2022 DCRUST Murthal Sonipath, Panjab             | 65-70    |
| 2.         | Third Rank Inter Zonal Merit Certificate 20/02/2022                                                      | 71-80    |
| 3.         | Third Position in University District Level Competitions 3/01/2022                                       | 81-92    |
| 4.         | First Place in Women Sangli Zonal Tournament 20/02/2022                                                  | 93-99    |
| 5.         | First Place in Men Sangli Zonal Tournament 20/02/2022                                                    | 100-111  |
| 6.         | Runner Up Sangli Zonal Volleyball Men Tournament 6/12/2021                                               | 112-119  |
| 7.         | First Position Zonal Tournament in Boxing Men 30/02/2022                                                 | 120      |
| 8.         | Certificate of Participation in Inter University Softball (M) Tournament Nagarjunanagar                  | 121      |
| 9.         | Certificate of Participation in Inter University Baseball                                                | 122      |