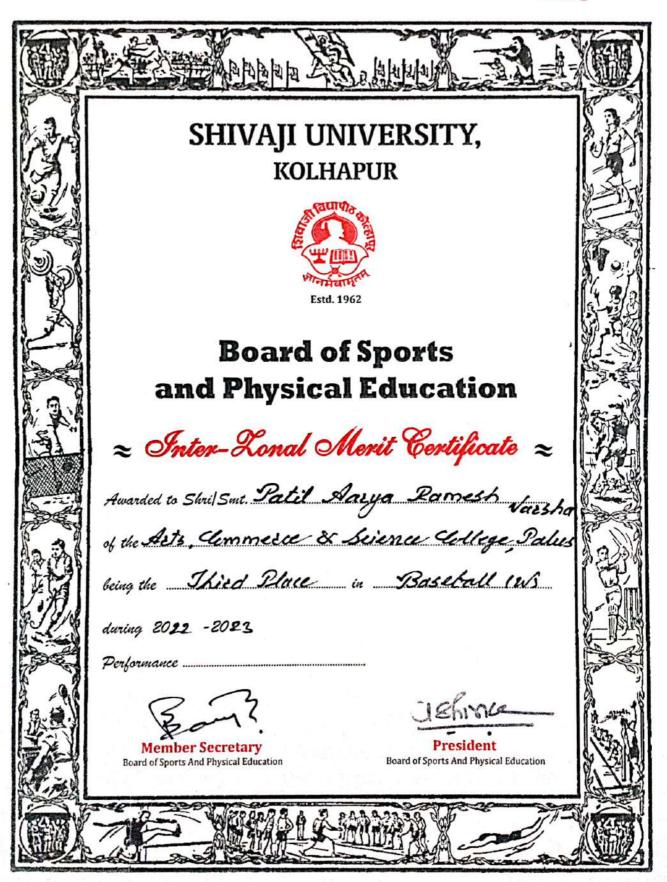

| 23. | Third Place (Free Style) Sports: Wrestling Free Style                                                                                                     | 241     |  |
|-----|-----------------------------------------------------------------------------------------------------------------------------------------------------------|---------|--|
| 24. | Third Place Sports: Boxing (M) 92 + KG                                                                                                                    | 242     |  |
| 25. | Third Place Sports: Boxing (M) 75-80 KG                                                                                                                   | 243     |  |
| 26. | Third Place Baseball (W)                                                                                                                                  | 244     |  |
| 27. | Zonal Merit Certificate Sports : Taekwondo                                                                                                                | 245     |  |
| 28. | First Rank in Maharashtra State Boys and Girls Youth (Under 21) Volleyball Championship at Chimur Chandrapur 8/12/2022 to 10/12/2022 Sports: Volleyball   | 246     |  |
| 29. | Second Rank in Maharashtra State Boys and Girls Youth Under (18) Volleyball Championship at Warora Chandrapur 18/10/2022 to 20/10/2022 Sports: Volleyball | 247-248 |  |
| 30. | Second Rank All India Inter-University Softball. Punjab<br>University, Chandigarh 17-03-2023 to 21-03-2023 Sports:<br>Softball                            | 249     |  |
| 31. | Second Rank All India Inter-University Softball. Punjab<br>University, Chandigarh 17-03-2023 to 21-03-2023 Sports:<br>Softball                            | 250     |  |
| 32. | First Place, Folk Dance 42nd Sangli District Youth Festival                                                                                               | 251-259 |  |
| 33. | First Place, Light Vocal 42nd Youth Festival District Level                                                                                               | 260     |  |
| 34  | First Place, Light Vocal Central Youth Festival (Aatpadi)                                                                                                 | 261     |  |
| 35. | Second Place, Foke Art Central Youth Festival (Aatpadi)                                                                                                   | 262-269 |  |
| 36. | First Place, (Western Group Song) Maharashtra State Inter<br>University Indradhanushya Youth Festival (Rahuri)                                            | 270     |  |
| 37. | Third Place, (Folk Orchestra) Maharashtra State Inter University Indradhanushya Youth Festival (Rahuri)                                                   | 271     |  |
| 35. | Fourth Place, (Western Group Song) (State) Western ZoneYouth Festival (Ganpat Universit, Mehsana Gujrat)                                                  | 272     |  |
| 39. | Fourth Place, (Indian Group Song) (State) Western Zone Youth Festival (Ganpat Universit, Mehsana Gujrat)                                                  | 273     |  |
| 40. | Consolation Award in Inter-University National Qawwali<br>Competition National Sharda University, Greater Noeada (Uttar<br>Pradesh)                       | 274     |  |
| 41. | First Place, (Western Group Song) National Rashtriya Youth Festival, Jain University, Bangalore (Karnataka)                                               | 275     |  |
| 42. | First Place, (Rally) National Rashtriya Youth Festival, Jain University, Bangalore (Karnataka)                                                            | 276     |  |
|     | 2023-2024                                                                                                                                                 |         |  |
| 1.  | Participation in University Team Zonal                                                                                                                    | 277     |  |
| 2.  | Second Rank in Boxing (M) Zonal                                                                                                                           | 278     |  |
| 3.  | First Position in Volleyball (M) Zonal                                                                                                                    | 279-290 |  |
| 4.  | Second Position in Handball (M) Zonal                                                                                                                     | 291-302 |  |
| 5.  | First Position in Softball (M) Zonal                                                                                                                      | 303-318 |  |
| 6.  | First Position in Baseball (M) Zonal                                                                                                                      | 319-334 |  |
| 7.  | First Position in Baseball (W) Zonal                                                                                                                      | 335-350 |  |
| 8.  | Third Position in Baseball (W) Inter-Zonal                                                                                                                | 351-366 |  |
| 9.  | All India Inter University Baseball (M) Tournament at                                                                                                     | 367     |  |