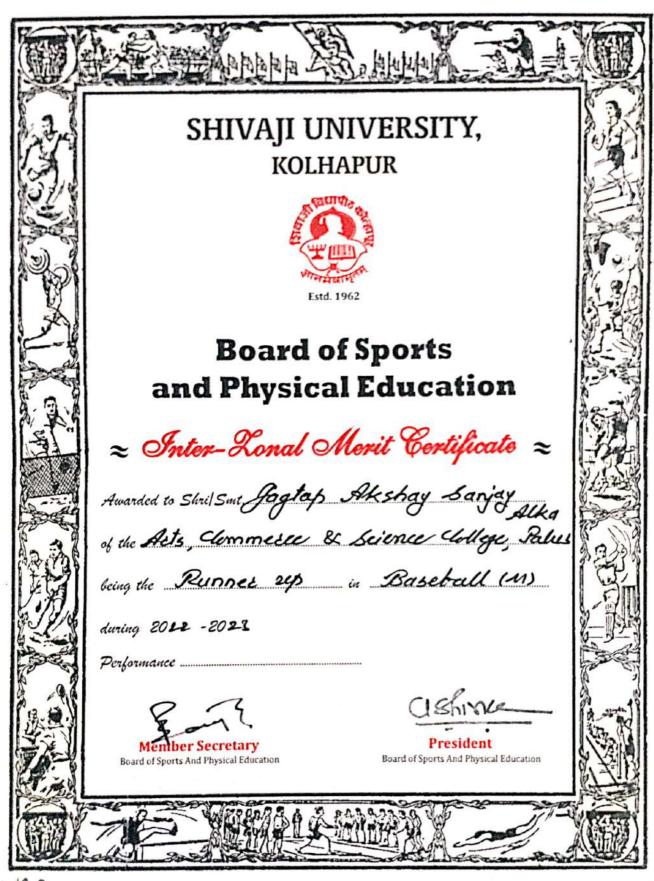

econd Place in Baschall (M)          |
| during 2022 -2023                               |

Secretary Zonal Council



Chairman Zonal Council

[196] 2022-2023

### Board of Sports and Physical Education



## Zonal Sports

Certificate

| Awarded to ShrilShit. Jadbay Akash Prakauh Lato |
|-------------------------------------------------|
| of the ACS College, Paluo                       |
| being the Second Place in Bookball (M)          |
| during 2022 -2023                               |





Chairman Zonal Council

[197] 2022-2023



[198] 2022-2023



[199] 2022-2023



[200] 2022-2023



\$ 2 JAN 2024

[201] 2022-2023



[202] 2022-2023



[203] 2022-2023



L1 2 JAN 2024

[204] 2022-2023



[205] 2022-2023



[206] 2022-2023



[207] 2022-2023



[208] 2022-2023



[209] 2022-2023



[210] 2022-2023



[211] 2022-2023



[212] 2022-2023



[213] 2022-2023



72 JAN 2024

[214] 2022-2023



[215] 2022-2023



[216] 2022-2023





12 JAN 2024

[218] 2022-2023



[219] 2022-2023



[220] 2022-2023



[221] 2022-2023



12 JAN 2024

[222] 2022-2023



[223] 2022-2023



[224] 2022-2023

3087

### SHIVAJI UNIVERSITY, KOLHAPUR

### **Board of Sports and Physical Education**



Estd. 1962

## Certificate

| This is to certify that Shri/Smt. Lad Kunal     | Deamod Sungita                               |
|-------------------------------------------------|----------------------------------------------|
| of the Acts, Commerce & Science                 | Hollege, Palus                               |
| was selected as Member of the S                 | hivaji University Team whi