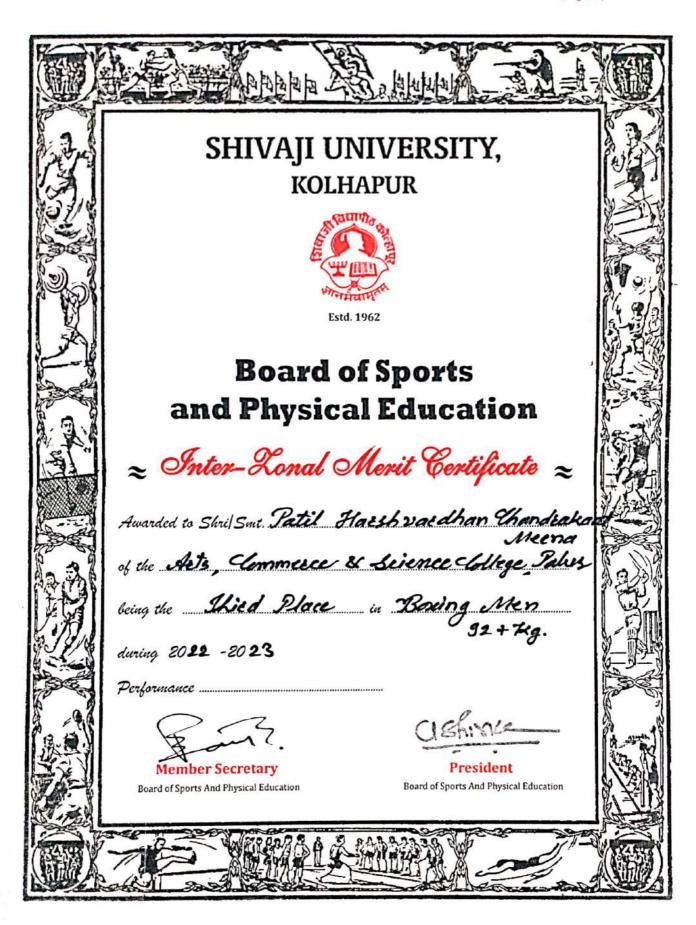

#### **INDEX**

| Sr.<br>No. | Particulars of Awards and Medals                                                                         | Page No. |
|------------|----------------------------------------------------------------------------------------------------------|----------|
| 110.       | 2019-2020                                                                                                |          |
| 1.         | Second Position Zonal Tournament Baseball (M)                                                            | 1-16     |
| 2.         | Second Position Zonal Tournament Baseball (W)                                                            | 2-25     |
| 3.         | Third Position Zonal Tournament Handball (M)                                                             | 26-37    |
| 4.         | Third Position Inter Zonal Tournament Softball (W and M)                                                 | 38-45    |
| 5.         | First Position Zonal Tournament Boxing (W) (69-75 KG)                                                    | 46       |
| 6.         | First Position Zonal Tournament Boxing (M) 52-56 KG)                                                     | 47       |
| 7.         | Second Position Zonal Tournament Boxing (W) (45-48 KG)                                                   | 48       |
| 8.         | Third Position Zonal Tournament Boxing (M) 60-64 KG)                                                     | 49       |
| 9.         | Second Position Inter Zonal Tournament Boxing (W) (69-75 KG)                                             | 50       |
| 10.        | Third Position Inter Zonal Tournament Boxing (W) (57-60 KG)                                              | 51       |
| 11.        | Third Position Zonal Tournament Boxing (W)                                                               | 52       |
| 12.        | Tournament/ Championship at Inter University Handball (M) Tournament at Gwalior Handball (M)             | 53       |
| 13.        | Tournament /Championship at Inter University Handball (M) Tournament at Kadapa Softball (M)              | 54       |
| 14.        | Tournament /Championship at Inter University Handball (M) Tournament at Patiala Softball (W)             | 55       |
| 15.        | Second Rank in Group Song                                                                                | 56-61    |
| 16.        | Third Rank in Marathi Elocution                                                                          | 62       |
|            | 2020-2021                                                                                                |          |
| 1.         | Third Rank Classical Instrumental Solo Percussion in 40th District Level (Online) Youth Festival 2020-21 | 63       |
| 2.         | Third Rank Classical Vocal in 40th District Level (Online) Youth Festival 2020-21                        | 64       |
|            | 2021-2022                                                                                                |          |
| 1.         | Certificate of Merit (Bronze Medal) 10/03/2022 to 14/03/2022 DCRUST Murthal Sonipath, Panjab             | 65-70    |
| 2.         | Third Rank Inter Zonal Merit Certificate 20/02/2022                                                      | 71-80    |
| 3.         | Third Position in University District Level Competitions 3/01/2022                                       | 81-92    |
| 4.         | First Place in Women Sangli Zonal Tournament 20/02/2022                                                  | 93-99    |
| 5.         | First Place in Men Sangli Zonal Tournament 20/02/2022                                                    | 100-111  |
| 6.         | Runner Up Sangli Zonal Volleyball Men Tournament 6/12/2021                                               | 112-119  |
| 7.         | First Position Zonal Tournament in Boxing Men 30/02/2022                                                 | 120      |
| 8.         | Certificate of Participation in Inter University Softball (M) Tournament Nagarjunanagar                  | 121      |
| 9.         | Certificate of Participation in Inter University Baseball                                                | 122      |