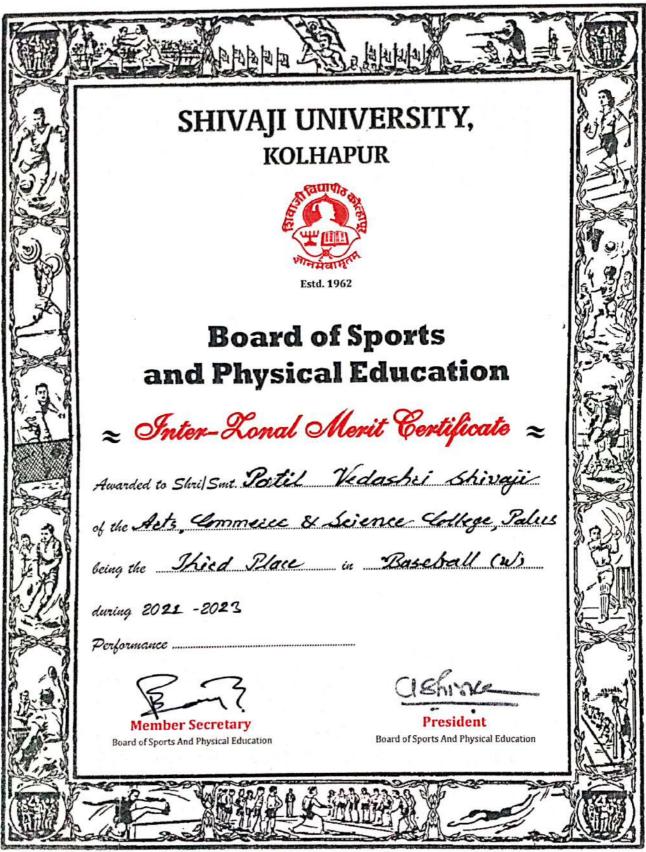

| 23. | Third Place (Free Style) Sports: Wrestling Free Style                                                                                                     | 241     |  |
|-----|-----------------------------------------------------------------------------------------------------------------------------------------------------------|---------|--|
| 24. | Third Place Sports: Boxing (M) 92 + KG                                                                                                                    | 242     |  |
| 25. | Third Place Sports: Boxing (M) 75-80 KG                                                                                                                   | 243     |  |
| 26. | Third Place Baseball (W)                                                                                                                                  | 244     |  |
| 27. | Zonal Merit Certificate Sports : Taekwondo                                                                                                                | 245     |  |
| 28. | First Rank in Maharashtra State Boys and Girls Youth (Under 21) Volleyball Championship at Chimur Chandrapur 8/12/2022 to 10/12/2022 Sports: Volleyball   | 246     |  |
| 29. | Second Rank in Maharashtra State Boys and Girls Youth Under (18) Volleyball Championship at Warora Chandrapur 18/10/2022 to 20/10/2022 Sports: Volleyball | 247-248 |  |
| 30. | Second Rank All India Inter-University Softball. Punjab<br>University, Chandigarh 17-03-2023 to 21-03-2023 Sports:<br>Softball                            | 249     |  |
| 31. | Second Rank All India Inter-University Softball. Punjab<br>University, Chandigarh 17-03-2023 to 21-03-2023 Sports:<br>Softball                            | 250     |  |
| 32. | First Place, Folk Dance 42nd Sangli District Youth Festival                                                                                               | 251-259 |  |
| 33. | First Place, Light Vocal 42nd Youth Festival District Level                                                                                               | 260     |  |
| 34  | First Place, Light Vocal Central Youth Festival (Aatpadi)                                                                                                 | 261     |  |
| 35. | Second Place, Foke Art Central Youth Festival (Aatpadi)                                                                                                   | 262-269 |  |
| 36. | First Place, (Western Group Song) Maharashtra State Inter<br>University Indradhanushya Youth Festival (Rahuri)                                            | 270     |  |
| 37. | Third Place, (Folk Orchestra) Maharashtra State Inter University Indradhanushya Youth Festival (Rahuri)                                                   | 271     |  |
| 35. | Fourth Place, (Western Group Song) (State) Western ZoneYouth Festival (Ganpat Universit, Mehsana Gujrat)                                                  | 272     |  |
| 39. | Fourth Place, (Indian Group Song) (State) Western Zone Youth Festival (Ganpat Universit, Mehsana Gujrat)                                                  | 273     |  |
| 40. | Consolation Award in Inter-University National Qawwali<br>Competition National Sharda University, Greater Noeada (Uttar<br>Pradesh)                       | 274     |  |
| 41. | First Place, (Western Group Song) National Rashtriya Youth Festival, Jain University, Bangalore (Karnataka)                                               | 275     |  |
| 42. | First Place, (Rally) National Rashtriya Youth Festival, Jain University, Bangalore (Karnataka)                                                            | 276     |  |
|     | 2023-2024                                                                                                                                                 |         |  |
| 1.  | Participation in University Team Zonal                                                                                                                    | 277     |  |
| 2.  | Second Rank in Boxing (M) Zonal                                                                                                                           | 278     |  |
| 3.  | First Position in Volleyball (M) Zonal                                                                                                                    | 279-290 |  |
| 4.  | Second Position in Handball (M) Zonal                                                                                                                     | 291-302 |  |
| 5.  | First Position in Softball (M) Zonal                                                                                                                      | 303-318 |  |
| 6.  | First Position in Baseball (M) Zonal                                                                                                                      | 319-334 |  |
| 7.  | First Position in Baseball (W) Zonal                                                                                                                      | 335-350 |  |
| 8.  | Third Position in Baseball (W) Inter-Zonal                                                                                                                | 351-366 |  |
| 9.  | All India Inter University Baseball (M) Tournament at                                                                                                     | 367     |  |