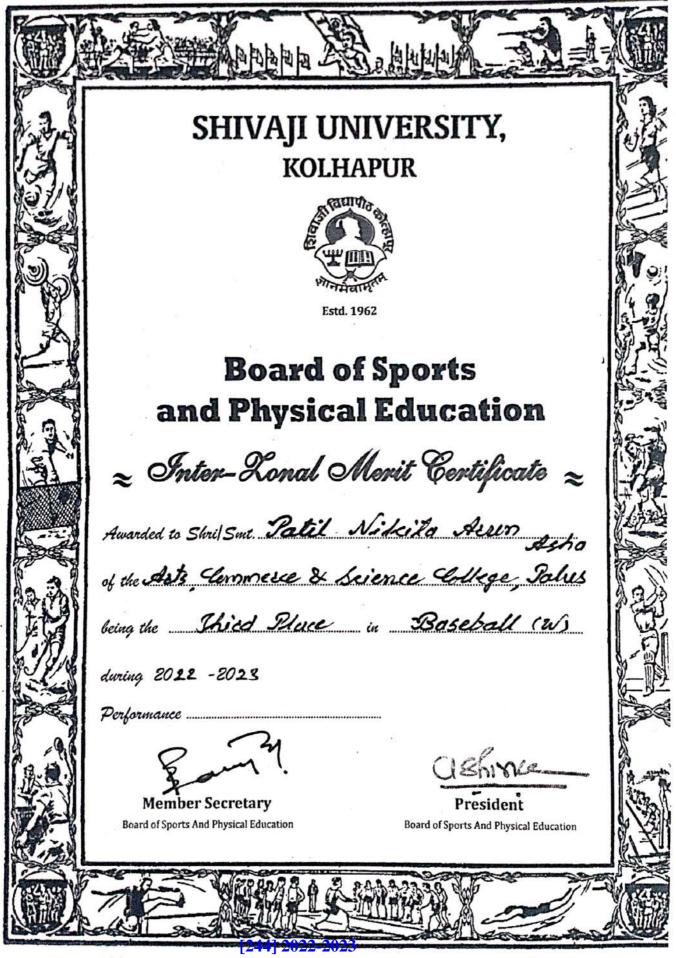

|     | Tournament Baramati                                                  |         |
|-----|----------------------------------------------------------------------|---------|
| 10. | Silver Medal in Maharashtra State Boy's and Girl's Junior (Under     | 123     |
|     | 18) Volleyball Championship                                          |         |
| 11. | First Position in Wrestling: University District Level Competitions  | 124     |
|     | 3/12/2021                                                            |         |
| 12. | Second Position in Wrestling: University District Level              | 125     |
|     | Competitions 3/12/2021                                               |         |
| 13. | Third Position in Wrestling: University District Level               | 126     |
|     | Competitions 3/12/2021                                               |         |
| 14. | First Rank in Group Song: District Level Youth Festival              | 127-132 |
| 15. | Third Rank in Marathi Elocution: District Level Youth Festival       | 133     |
| 16. | Third Rank in Suham Gayan (Light Vocal): District Level Youth        | 134     |
|     | Festival                                                             |         |
| 17. | Third Rank in Central Youth Festival                                 | 135     |
| 18. | Akhil Bharatiya Vidyarthi Sahitya Samelan, Sangli Third Rank in      | 136-145 |
|     | Road Show                                                            |         |
|     | 2022-2023                                                            |         |
| 1.  | First Position in Zonal Tournament Sports : Volleyball               | 146-157 |
| 2.  | First Place in Zonal Merit Certificate (Baseball) Tournament         | 158-171 |
|     | Sports : Baseball (W)                                                |         |
| 3.  | First Place Zonal Softball Tournament Sports : Softball (M)          | 172-184 |
| 4.  | Second Place in Zonal Base Ball Tournament Sports: Baseball          | 185-197 |
| _   | (M)                                                                  | 100.010 |
| 5.  | Second Place in Inter-Zonal Base Ball Tournament Sports:             | 198-213 |
|     | Baseball (M)                                                         | 214 224 |
| 6.  | Third Rank in Inter-Zonal Base Ball Tournament Sports : Baseball (W) | 214-224 |
| 7.  | Inter-University Tournament Chandigarh Softball (M)                  | 225     |
| 8.  | Inter-University Tournament Chandigarh Softball (M)                  | 226     |
| 9.  | Silver Medal Inter-University Tournament Chandigarh Softball         | 227     |
| 9.  | (W)                                                                  | 221     |
| 10. | Silver Medal Inter-University Tournament Chandigarh Softball         | 228     |
| 10. | (W)                                                                  | 220     |
| 11. | Silver Medal Inter-University Tournament Chandigarh Softball         | 229     |
| 11. | (W)                                                                  |         |
| 12. | Inter-University Tournament Guwahati Baseball (M)                    | 230     |
| 13. | Inter-University Tournament Guwahati Baseball (M)                    | 231     |
| 14. | Inter-University Tournament Guwahati Baseball (M)                    | 232     |
| 15. | Inter-University Tournament Guwahati Baseball (W)                    | 233     |
| 16. | Inter-University Tournament Guwahati Baseball (W)                    | 234     |
| 17. | Second Place Sports : Boxing (92 +KG)                                | 235     |
| 18. | Second Place Sports : Boxing (75-80 KG)                              | 236     |
| 19. | Third Place Sports: Boxing (71-75 KG)                                | 237     |
| 20. | Second Place Sports : Boxing                                         | 238     |
| 21. | Second Place Sports: Wrestling (Grco-Roman) 60 KG                    | 239     |
| 22. | Third Place Sports: Wrestling (Groo-Roman) 63 KG                     | 240     |
|     | Time Trace Sports : "Testing (Gree Rolling) 05 120                   | 210     |