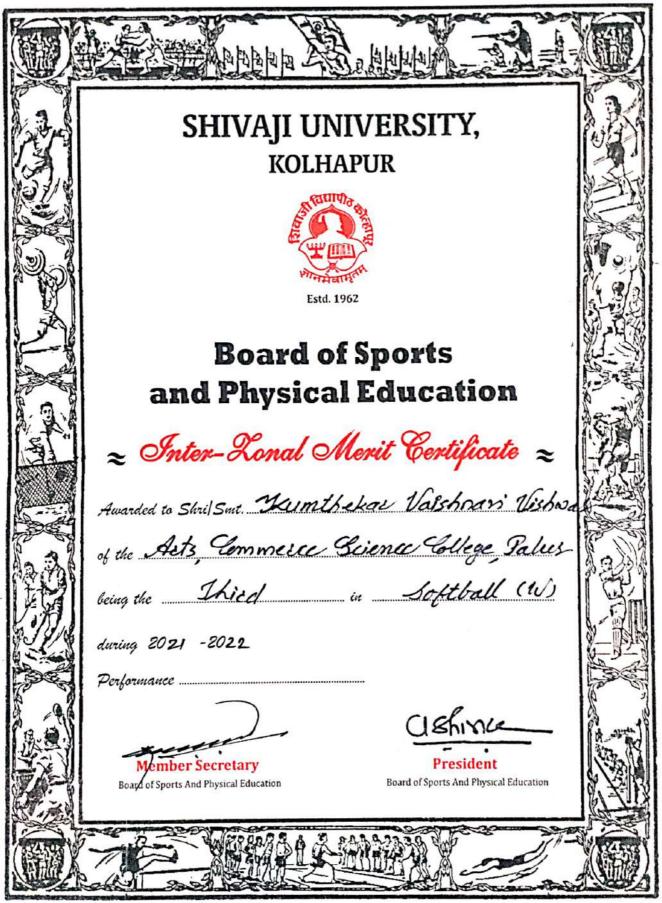

#### **Board of Sports** and Physical Education

| <u> </u>                                            |
|-----------------------------------------------------|
| Awarded to Shril Sont. Sampkal Kapil Manoj Jayashin |
| of the A.C.S. College Palus                         |
| being the Lunner-up in Baseball (men)               |
| during 2019 -2020                                   |
| Sangi Sangi Parawad.                                |
| ladd ( coupons ) o                                  |