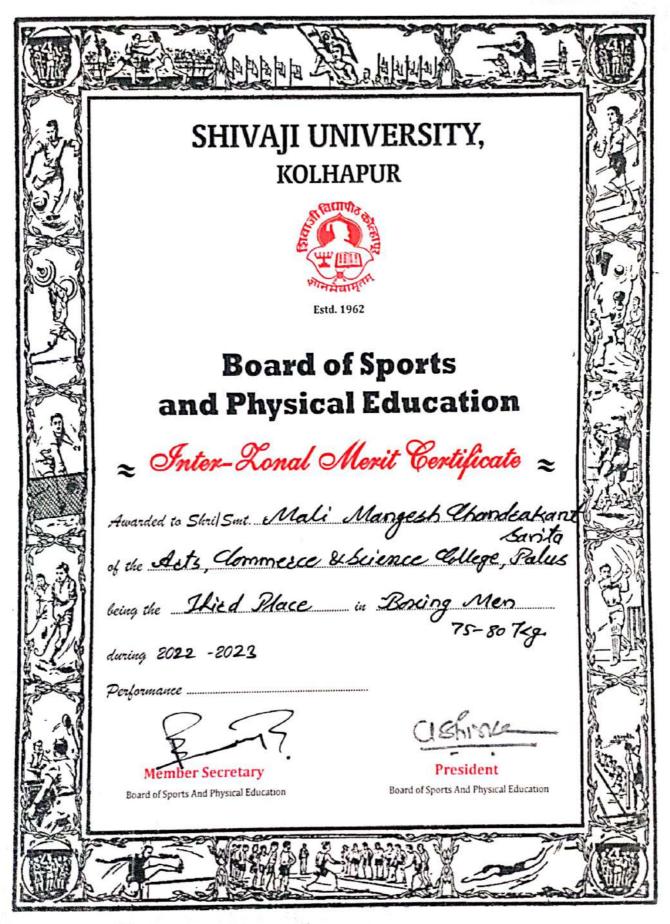

| 23. | Third Place (Free Style) Sports: Wrestling Free Style                                                                                                     | 241     |  |
|-----|-----------------------------------------------------------------------------------------------------------------------------------------------------------|---------|--|
| 24. | Third Place Sports: Boxing (M) 92 + KG                                                                                                                    | 242     |  |
| 25. | Third Place Sports: Boxing (M) 75-80 KG                                                                                                                   | 243     |  |
| 26. | Third Place Baseball (W)                                                                                                                                  | 244     |  |
| 27. | Zonal Merit Certificate Sports : Taekwondo                                                                                                                | 245     |  |
| 28. | First Rank in Maharashtra State Boys and Girls Youth (Under 21) Volleyball Championship at Chimur Chandrapur 8/12/2022 to 10/12/2022 Sports: Volleyball   | 246     |  |
| 29. | Second Rank in Maharashtra State Boys and Girls Youth Under (18) Volleyball Championship at Warora Chandrapur 18/10/2022 to 20/10/2022 Sports: Volleyball | 247-248 |  |
| 30. | Second Rank All India Inter-University Softball. Punjab<br>University, Chandigarh 17-03-2023 to 21-03-2023 Sports:<br>Softball                            | 249     |  |
| 31. | Second Rank All India Inter-University Softball. Punjab<br>University, Chandigarh 17-03-2023 to 21-03-2023 Sports:<br>Softball                            | 250     |  |
| 32. | First Place, Folk Dance 42nd Sangli District Youth Festival                                                                                               | 251-259 |  |
| 33. | First Place, Light Vocal 42nd Youth Festival District Level                                                                                               | 260     |  |
| 34  | First Place, Light Vocal Central Youth Festival (Aatpadi)                                                                                                 | 261     |  |
| 35. | Second Place, Foke Art Central Youth Festival (Aatpadi)                                                                                                   | 262-269 |  |
| 36. | First Place, (Western Group Song) Maharashtra State Inter<br>University Indradhanushya Youth Festival (Rahuri)                                            | 270     |  |
| 37. | Third Place, (Folk Orchestra) Maharashtra State Inter University Indradhanushya Youth Festival (Rahuri)                                                   | 271     |  |
| 35. | Fourth Place, (Western Group Song) (State) Western ZoneYouth Festival (Ganpat Universit, Mehsana Gujrat)                                                  | 272     |  |
| 39. | Fourth Place, (Indian Group Song) (State) Western Zone Youth Festival (Ganpat Universit, Mehsana Gujrat)                                                  | 273     |  |
| 40. | Consolation Award in Inter-University National Qawwali<br>Competition National Sharda University, Greater Noeada (Uttar<br>Pradesh)                       | 274     |  |
| 41. | First Place, (Western Group Song) National Rashtriya Youth Festival, Jain University, Bangalore (Karnataka)                                               | 275     |  |
| 42. | First Place, (Rally) National Rashtriya Youth Festival, Jain University, Bangalore (Karnataka)                                                            | 276     |  |
|     | 2023-2024                                                                                                                                                 |         |  |
| 1.  | Participation in University Team Zonal                                                                                                                    | 277     |  |
| 2.  | Second Rank in Boxing (M) Zonal                                                                                                                           | 278     |  |
| 3.  | First Position in Volleyball (M) Zonal                                                                                                                    | 279-290 |  |
| 4.  | Second Position in Handball (M) Zonal                                                                                                                     | 291-302 |  |
| 5.  | First Position in Softball (M) Zonal                                                                                                                      | 303-318 |  |
| 6.  | First Position in Baseball (M) Zonal                                                                                                                      | 319-334 |  |
| 7.  | First Position in Baseball (W) Zonal                                                                                                                      | 335-350 |  |
| 8.  | Third Position in Baseball (W) Inter-Zonal                                                                                                                | 351-366 |  |
| 9.  | All India Inter University Baseball (M) Tournament at                                                                                                     | 367     |  |