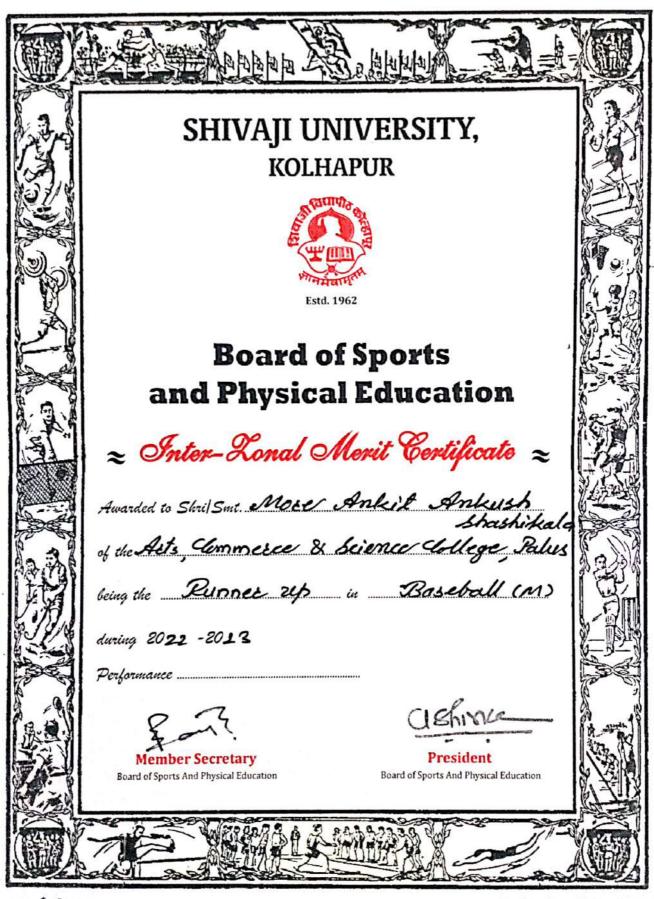

hall (M)          |
| during 2022 -2023                               |

Secretary Zonal Council



Chairman Zonal Council

[196] 2022-2023

### Board of Sports and Physical Education



## Zonal Sports

Certificate

| Awarded to ShrilShit. Jadbay Akash Prakauh Lato |
|-------------------------------------------------|
| of the ACS College, Paluo                       |
| being the Second Place in Bookball (M)          |
| during 2022 -2023                               |





Chairman Zonal Council

[197] 2022-2023



[198] 2022-2023



[199] 2022-2023



[200] 2022-2023



\$ 2 JAN 2024

[201] 2022-2023



[202] 2022-2023



[203] 2022-2023



L1 2 JAN 2024

[204] 2022-2023



[205] 2022-2023



[206] 2022-2023



[207] 2022-2023



[208] 2022-2023



[209] 2022-2023



[210] 2022-2023



[211] 2022-2023



[212] 2022-2023



[213] 2022-2023



72 JAN 2024

[214] 2022-2023



[215] 2022-2023



[216] 2022-2023





12 JAN 2024

[218] 2022-2023



[219] 2022-2023



[220] 2022-2023



[221] 2022-2023



12 JAN 2024

[222] 2022-2023



[223] 2022-2023



[224] 2022-2023

3087

### SHIVAJI UNIVERSITY, KOLHAPUR

### **Board of Sports and Physical Education**



Estd. 1962

## Certificate

| This is to certify that Shri/Smt. Lad Kunal     | Deamod Sungita                               |
|-------------------------------------------------|----------------------------------------------|
| of the Acts, Commerce & Science                 | Hollege, Palus                               |
| was selected as Member of the S                 | hivaji University Team which participated in