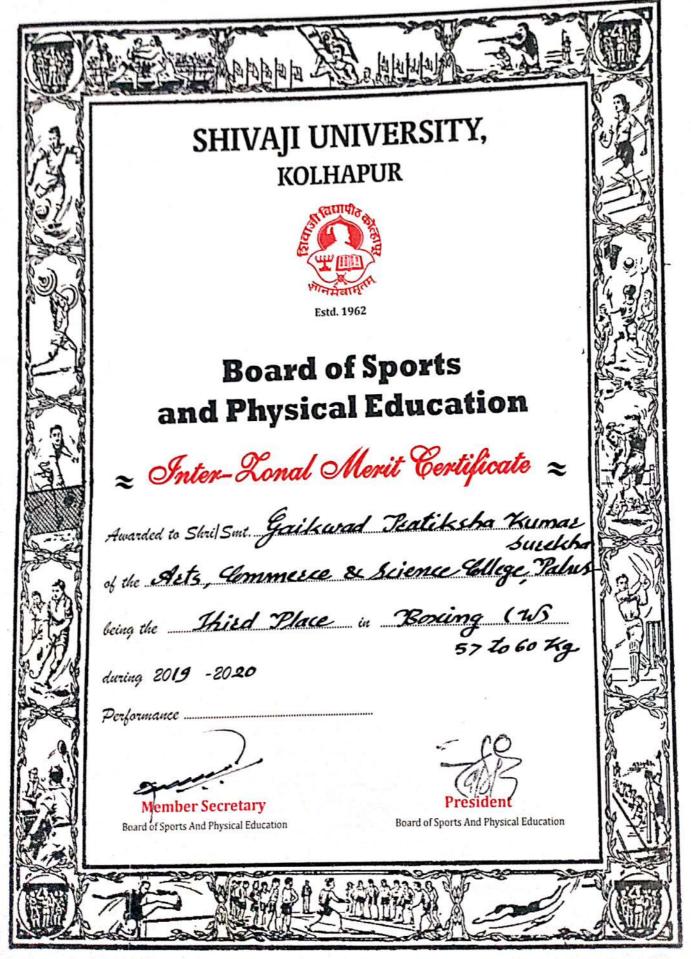

### **Zonal Sports**

| Awarded to Stat Smt. Gaikwad Pratiks                                              | la kumar                                                                      |
|-----------------------------------------------------------------------------------|-------------------------------------------------------------------------------|
| of the A.C.S. College, Palas                                                      | Surekha                                                                       |
|                                                                                   | all (w)                                                                       |
| during 2019 -2020                                                                 |                                                                               |
| Secretary Sangi Sangi Sonal sports Council Sold Sold Sold Sold Sold Sold Sold Sol | Herman.                                                                       |
| Sangli ZonSecretargo Incil-2019-20 4 19-20                                        | hairman<br>onal Councit Outstall 2019-20<br>National Councit Outstall 2019-20 |