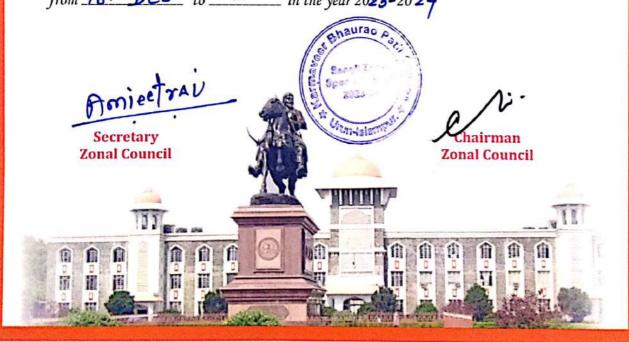

#### **Board of Sports** and Physical Education

| Awarded to Shril Smt. Bhasa                     | le Amit          | Sunil            | Vijawala                            |
|-------------------------------------------------|------------------|------------------|-------------------------------------|
| of the A.C.S. College,                          | Palus            | r                |                                     |
| being the Third                                 | in               | Handball         | Men                                 |
| during 2019 -2020                               | PATH             |                  |                                     |
| Secretary  Clork N. p. o. Zonal Council 2019-20 | Sandilla COLLEGE | A.               | owad.                               |
| Cro K N P CZONA Council 2019-20                 | WAYN WAYN        | Sangli Zonal San | मार्चाचा<br>वर्षकाटिकेuncil-2019-20 |

#### **Board of Sports** and Physical Education

Zonal Sports Certificate

| Awarded to Shril Smt. Kh | nge Om        | Anil Jay | ashree |
|--------------------------|---------------|----------|--------|
| of the A.C.S. Colle      |               |          |        |
| being the Third          | iu            | Handball | Men    |
| luring 2019 -2028        | SINH VA       |          |        |
| NA (W. A.)               | 20/2 1/2 24 E | - Bak    | owad.  |