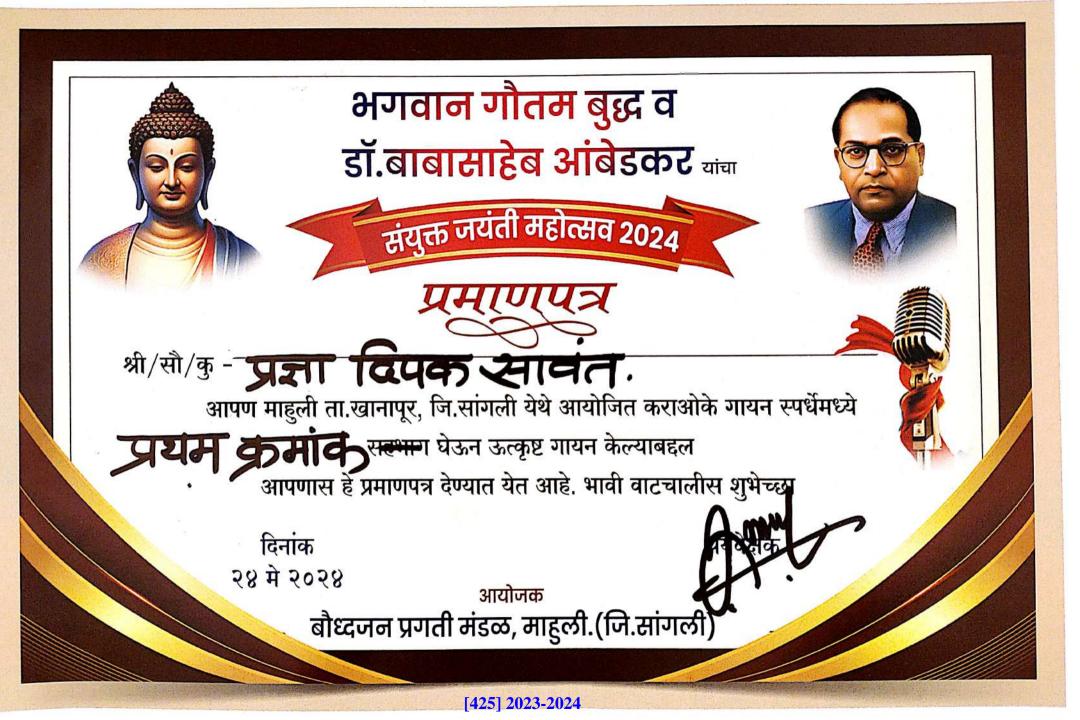

हापूर/ ००००३०२/२०२१

मानव सेवा निःस्वार्थ सेवा

# वाजवसुरक्षा संवासर्था

कार्यक्षेत्र – महाराष्ट्र राज्य

E-mail ID - manavsurkshasevasnstha21@gmail.com

मुख्य कार्यालय - एस.टी. स्टॅण्ड, सरवडे ता. राधानगरी जि. कोल्हापूर (महाराष्ट्र) ४१६२१२

9422418777



## कराओके गायन स्पर्धा २०२४



सौ./श्री. प्रज्ञा दियक सावंत

रा. पनूस सांग्रामी

यांनी मानव सुरक्षा सेवा संस्था या संस्थेच्या वतीने घेण्यात आलेल्या कराओंके गायन स्पर्धा 2024 मध्ये प्रथम क्रमांक घेऊन यश संपादन केलेबद्दल, हे प्रमाणपत्र देऊन गौरवण्यात येत आहे.

पुढील वाटचालीस मनःपूर्वक शुभेच्छा..!

श्री. बाजीराव मारुती मोरे संस्थापक अध्यक्ष मानव सरक्षा सेवा संस्था

श्री. नितीन हिंदुरीय पाटील (मल्लेवाडी) उपाध्यक्ष - मानव सरक्षा सेवा संस्था श्री. प्रविणा हिंदुराव पाटील (मालवे) सेक्रेटरी - मानव सुरक्षा सेवा संस्था



[424] <del>2023-202</del>4