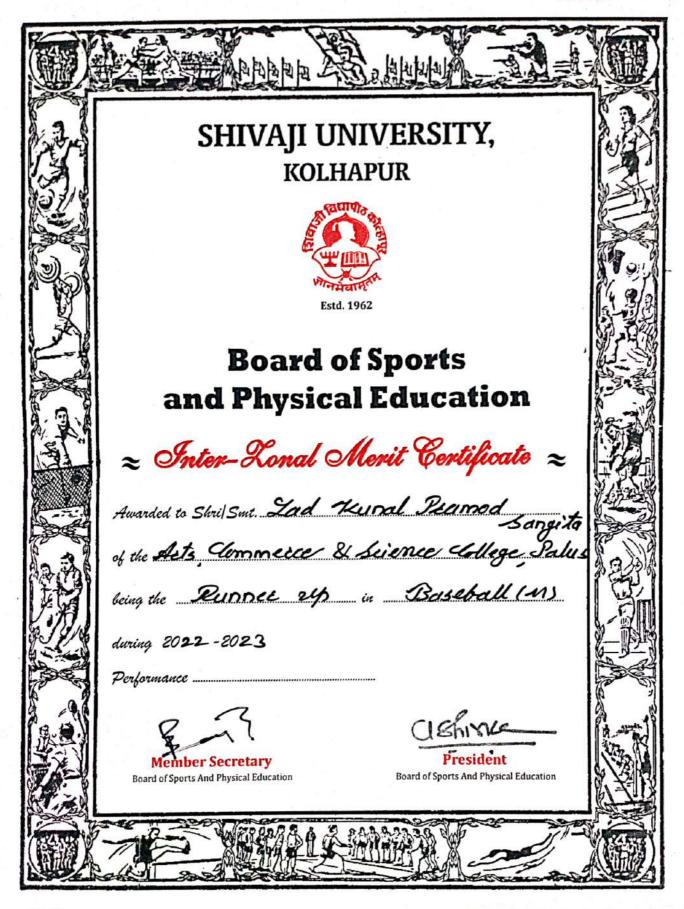

| during 2022 -2023                               |

Secretary Zonal Council



Chairman Zonal Council

[196] 2022-2023

### Board of Sports and Physical Education



## Zonal Sports

Certificate

| Awarded to ShrilShit. Jadbay Akash Prakauh Lato |
|-------------------------------------------------|
| of the ACS College, Paluo                       |
| being the Second Place in Bookball (M)          |
| during 2022 -2023                               |





Chairman Zonal Council

[197] 2022-2023



[198] 2022-2023



[199] 2022-2023



[200] 2022-2023



\$ 2 JAN 2024

[201] 2022-2023



[202] 2022-2023



[203] 2022-2023



L1 2 JAN 2024

[204] 2022-2023



[205] 2022-2023



[206] 2022-2023



[207] 2022-2023



[208] 2022-2023



[209] 2022-2023



[210] 2022-2023



[211] 2022-2023



[212] 2022-2023



[213] 2022-2023



72 JAN 2024

[214] 2022-2023



[215] 2022-2023



[216] 2022-2023





12 JAN 2024

[218] 2022-2023



[219] 2022-2023



[220] 2022-2023



[221] 2022-2023



12 JAN 2024

[222] 2022-2023



[223] 2022-2023



[224] 2022-2023

3087

### SHIVAJI UNIVERSITY, KOLHAPUR

### **Board of Sports and Physical Education**



Estd. 1962

## Certificate

| This is to certify that Shri/Smt. Lad Kunal     | Deamod Sungita                               |
|-------------------------------------------------|----------------------------------------------|
| of the Acts, Commerce & Science                 | Hollege, Palus                               |
| was selected as Member of the S                 | hivaji University Team which participated in |
| the Inter Unive