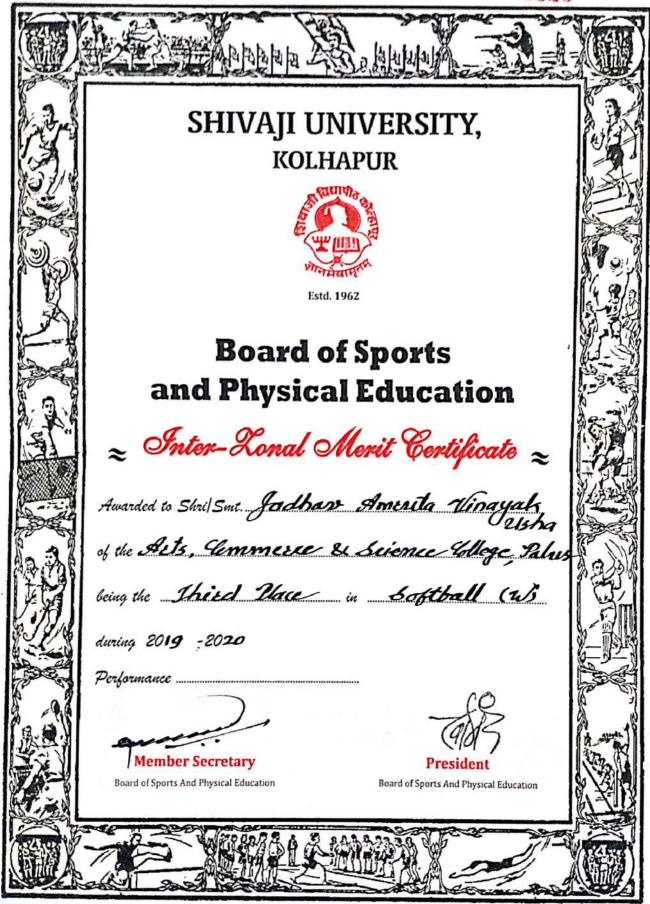

#### **Zonal Sports**

| Awarded to Shril Smit. Teke 1             | Aniruoldher Dhanemjay                                                           |
|-------------------------------------------|---------------------------------------------------------------------------------|
| of the A.C.S. Ollege, Po                  | - Y /                                                                           |
| being the Third                           | in Handball (m)                                                                 |
| during 2019 -2020                         | Α.,                                                                             |
| Sangi<br>zonal spo<br>council             | 1 20 1                                                                          |
| Secr Secretary  Secr Secretary  Natural 3 | Chairman<br>Sangli Zona zona confell noil-2019-20<br>C/o K N.P. College, Walwa. |

#### **Board of Sports** and Physical Education

Zonal Sports

Certificate

| Awarded to Shril Sut. Skinde Harshad Suni / Manish |
|----------------------------------------------------|
| of the A.C.S. College, Palus                       |
| being the Third in Homolboll (m)                   |
| during 2019 -2020                                  |
| Sangli Zonal Sports Council 2019-20                |
| Secretary live Sangli Zordi Suma Council-2019-20   |
| Zonal Council C/o Kon Piconlege, Walwa.            |

## Board of Sports and Physical Education

#### **Zonal Sports**

| Awarded to Shrilsmt. Mali Sourath Somjay                   |         |
|------------------------------------------------------------|---------|
| of the H.C.S. College, Palus Madhas                        | 1       |
| being the Third in Handbal (m)                             | ±.1<br> |
| during 20/9 -2020                                          |         |
| Sangli zonal sports council                                |         |
| C/o K. Zonal Congcil Walva Sangli Zonzonal Council-2019-20 | )       |
| [ Zonal sports] Q                                          | )       |