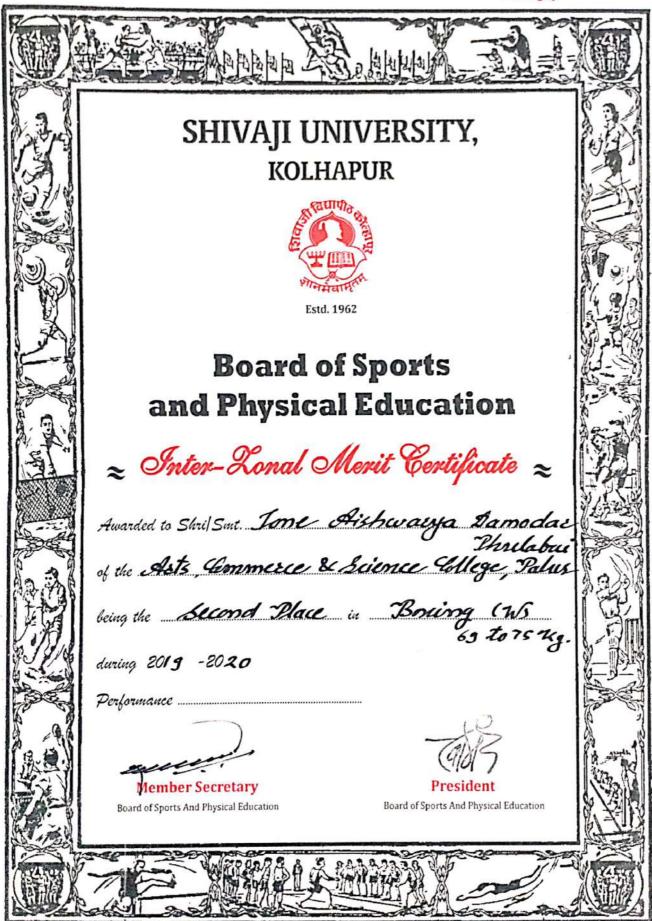

#### **Zonal Sports**

| Awarded to Shilsmt. Tone Aishwa                                                 | rya Damodar<br>Phalabai                    |
|---------------------------------------------------------------------------------|--------------------------------------------|
| of the A.C. S. College, Palus                                                   | / rna(apar                                 |
| being the First in S                                                            | Boxing [69 to 75 kg Kw                     |
| during 2019 -2020 Sangli zonal sports C                                         |                                            |
| Secretary Secretary                                                             | Bakuwad.                                   |
| Sangli Z <b>Secretary</b> s Council-2019-20<br>C/ <b>zժհեն Շ</b> մակեցe, Walwa. | Changiaman  Langli Zozolal Council-2019-20 |