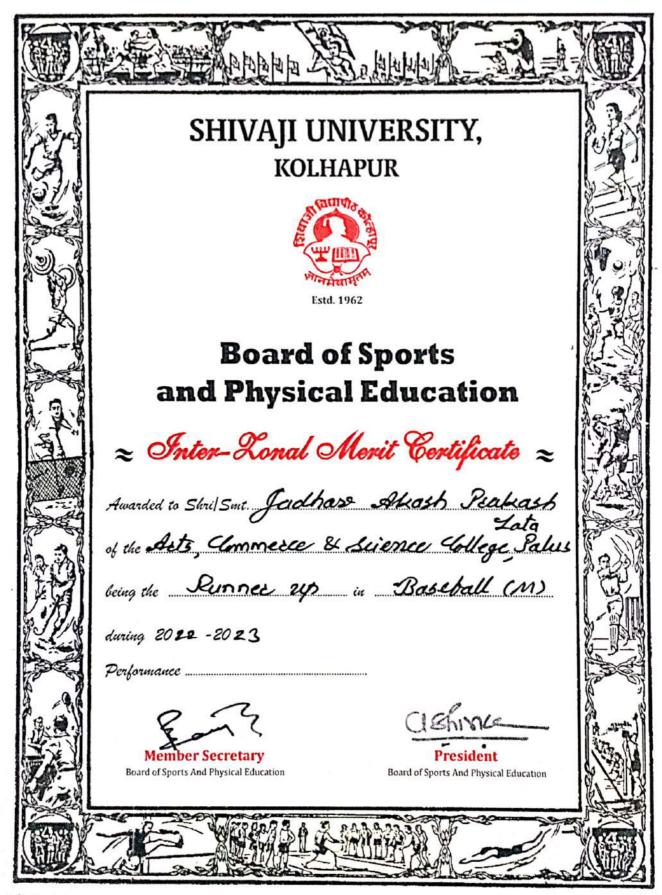

3                               |

Secretary Zonal Council



Chairman Zonal Council

[196] 2022-2023

### Board of Sports and Physical Education



## Zonal Sports

Certificate

| Awarded to ShrilShit. Jadbay Akash Prakauh Lato |
|-------------------------------------------------|
| of the ACS College, Paluo                       |
| being the Second Place in Bookball (M)          |
| during 2022 -2023                               |





Chairman Zonal Council

[197] 2022-2023



[198] 2022-2023



[199] 2022-2023



[200] 2022-2023



\$ 2 JAN 2024

[201] 2022-2023



[202] 2022-2023



[203] 2022-2023



L1 2 JAN 2024

[204] 2022-2023



[205] 2022-2023



[206] 2022-2023



[207] 2022-2023



[208] 2022-2023



[209] 2022-2023



[210] 2022-2023



[211] 2022-2023



[212] 2022-2023



[213] 2022-2023



72 JAN 2024

[214] 2022-2023



[215] 2022-2023



[216] 2022-2023





12 JAN 2024

[218] 2022-2023



[219] 2022-2023



[220] 2022-2023



[221] 2022-2023



12 JAN 2024

[222] 2022-2023



[223] 2022-2023



[224] 2022-2023

3087

### SHIVAJI UNIVERSITY, KOLHAPUR

### **Board of Sports and Physical Education**



Estd. 1962

## Certificate

| This is to certify that Shri/Smt. Lad Kunal     | Deamod Sungita                               |
|-------------------------------------------------|----------------------------------------------|
| of the Acts, Commerce & Science                 | Hollege, Palus                               |
| was selected as Member of the S                 | hivaji University Team which participated in |
| the Inter University Softhall (M)